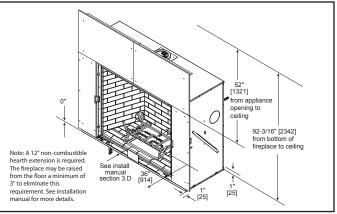

Additional information can be found online at www.heatnglo.com

# APPLIANCE LOCATION



### WALL PENETRATION



#### MANTEL LEG/WALL PROJECTIONS



## COMBUSTIBLE MANTEL PROJECTIONS



# FRAMING DIMENSIONS



# **CLEARANCES TO COMBUSTIBLES**



# NON-COMBUSTIBLE ZONE



| PRODUCT LISTING CODES |                   |
|-----------------------|-------------------|
| US                    | ANSI Z21.88b-2009 |
| CAN                   | CSA 2.33a-2009    |
| e (U), us Listes      | UL307B            |

Product information provided is not complete and is subject to change without notice. Product installation must adhere strictly to instructions accompanying product to avoid risk of fire and potential injury.

Additional information can be found online at www. heatilator.com