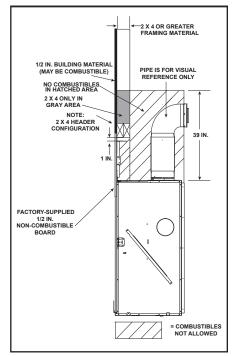

# NON-COMBUSTIBLE ZONE

| PRODUCT LISTING CODES |                   |
|-----------------------|-------------------|
| US                    | ANSI Z21.88b-2009 |
| CAN                   | CSA 2.33a-2009    |
| e (U), us Listes      | UL307B            |

### WALL PENETRATION