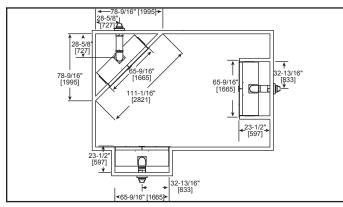

Additional information can be found online at www.heatnglo.com

# APPLIANCE LOCATION



### WALL PENETRATION



#### MANTEL LEG/WALL PROJECTIONS



## COMBUSTIBLE MANTEL PROJECTIONS



# FRAMING DIMENSIONS



# **CLEARANCES TO COMBUSTIBLES**



# NON-COMBUSTIBLE ZONE



| PRODUCT LISTING CODES |                   |
|-----------------------|-------------------|
| US                    | ANSI Z21.88b-2009 |
| CAN                   | CSA 2.33a-2009    |
| e (U), us Listes      | UL307B            |

Product information provided is not complete and is subject to change without notice. Product installation must adhere strictly to instructions accompanying product to avoid risk of fire and potential injury.

Additional information can be found online at www. heatilator.com