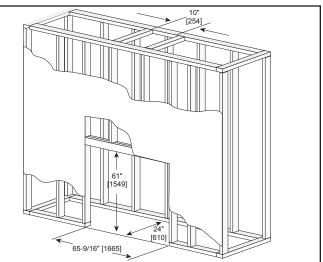

Additional information can be found online at www.heatnglo.com

# APPLIANCE LOCATION



### WALL PENETRATION



#### MANTEL LEG/WALL PROJECTIONS



## COMBUSTIBLE MANTEL PROJECTIONS



# FRAMING DIMENSIONS



# **CLEARANCES TO COMBUSTIBLES**



# NON-COMBUSTIBLE ZONE



| PRODUCT LISTING CODES |                   |
|-----------------------|-------------------|
| US                    | ANSI Z21.88b-2009 |
| CAN                   | CSA 2.33a-2009    |
| e (U), us Listes      | UL307B            |

Product information provided is not complete and is subject to change without notice. Product installation must adhere strictly to instructions accompanying product to avoid risk of fire and potential injury.

Additional information can be found online at www. heatilator.com