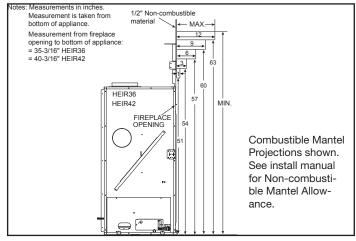

Additional information can be found online at www.heatnglo.com

# APPLIANCE LOCATION



### WALL PENETRATION



#### MANTEL LEG/WALL PROJECTIONS



## COMBUSTIBLE MANTEL PROJECTIONS



# FRAMING DIMENSIONS



# **CLEARANCES TO COMBUSTIBLES**



# NON-COMBUSTIBLE ZONE



| PRODUCT LISTING CODES |                   |
|-----------------------|-------------------|
| US                    | ANSI Z21.88b-2009 |
| CAN                   | CSA 2.33a-2009    |
| e (U), us Listes      | UL307B            |

Product information provided is not complete and is subject to change without notice. Product installation must adhere strictly to instructions accompanying product to avoid risk of fire and potential injury.

Additional information can be found online at www. heatilator.com