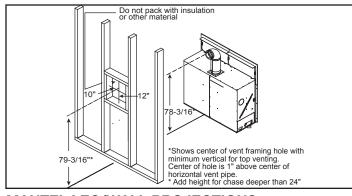

Additional information can be found online at www.heatnglo.com

# APPLIANCE LOCATION



### WALL PENETRATION



#### MANTEL LEG/WALL PROJECTIONS



## COMBUSTIBLE MANTEL PROJECTIONS



# FRAMING DIMENSIONS



# **CLEARANCES TO COMBUSTIBLES**



# NON-COMBUSTIBLE ZONE



| PRODUCT LISTING CODES |                   |
|-----------------------|-------------------|
| US                    | ANSI Z21.88b-2009 |
| CAN                   | CSA 2.33a-2009    |
| e (U), us Listes      | UL307B            |

Product information provided is not complete and is subject to change without notice. Product installation must adhere strictly to instructions accompanying product to avoid risk of fire and potential injury.

Additional information can be found online at www. heatilator.com