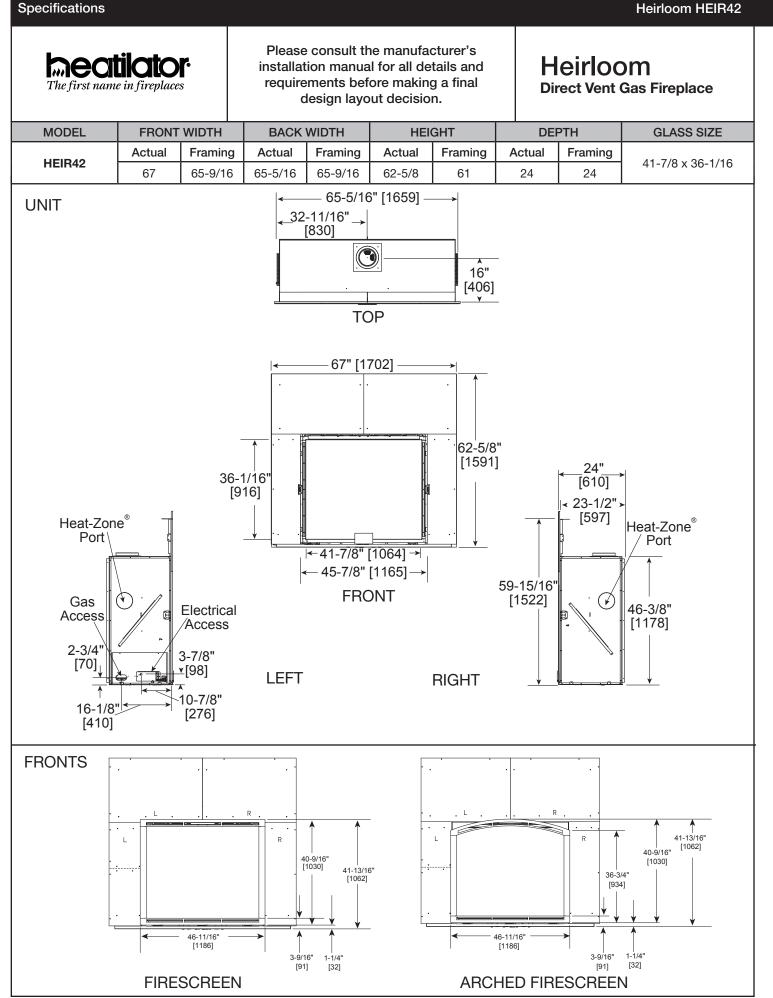

Additional information can be found online at www.heatnglo.com

# APPLIANCE LOCATION



### WALL PENETRATION



#### MANTEL LEG/WALL PROJECTIONS



## COMBUSTIBLE MANTEL PROJECTIONS



# FRAMING DIMENSIONS



# **CLEARANCES TO COMBUSTIBLES**



# NON-COMBUSTIBLE ZONE



| PRODUCT LISTING CODES |                   |
|-----------------------|-------------------|
| US                    | ANSI Z21.88b-2009 |
| CAN                   | CSA 2.33a-2009    |
| e (U), us Listes      | UL307B            |

Product information provided is not complete and is subject to change without notice. Product installation must adhere strictly to instructions accompanying product to avoid risk of fire and potential injury.

Additional information can be found online at www. heatilator.com