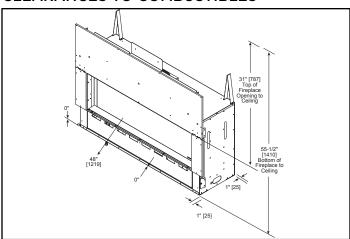

intended to provide the cleanest look.
- If finishing materials are 1-4" thick, install the trim ring all the way in. Finishing materials may not extend past the outside edge of the trim ring.

- Rectangular holes on bottom of access panel must be exposed.
- ONLY approved for 0"-1" finishing material on overlap fit method
- Rectangular holes on bottom of access panel must be exposed.
- ONLY approved for 0"-1" finishing material on overlap fit method

### FINISHED OPENING DIMENSIONS



Inside Fit Method (Clean Face Trim)



Overlap Fit Method (Loft Forge, Quattro)



Specifications MEZZO60

### **APPLIANCE LOCATION**



### WALL PENETRATION



### **MANTEL PROJECTIONS - COMBUSTIBLE**



## MANTEL PROJECTIONS - NON-COMBUSTIBLE



### FRAMING DIMENSION



### **CLEARANCES TO COMBUSTIBLES**



# MANTEL LEG/WALL PROJECTIONS



| PRODUCT LISTING CODES |                  |  |  |  |  |
|-----------------------|------------------|--|--|--|--|
| US                    | ANSI Z21.88-2014 |  |  |  |  |
| CAN                   | CSA 2.33-2014    |  |  |  |  |
| C UL US LISTED        | UL307B           |  |  |  |  |

Product information provided is not complete and is subject to change without notice. Product installation must adhere strictly to instructions accompanying product to avoid risk of fire and potential injury.

Additional information can be found online at www.heatnglo.com



Lakeville, MN Web: heatnglo.com Phone: 888-427-3973 952-985-6000