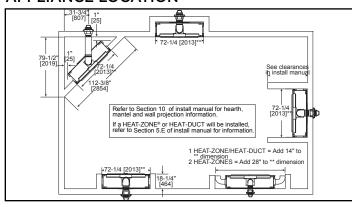

terial on inside fit method
- If finishing materials are 0-1" thick, the outer trim ring should be adjusted out so that the trim ring overlaps the finishing material. This is intended to provide the cleanest look.
- If finishing materials are 1-4" thick, install the trim ring all the way in. Finishing materials may not extend past the outside edge of the trim ring.

- Rectangular holes on bottom of access panel must be exposed.
- ONLY approved for 0"-1" finishing material on overlap fit method
- Rectangular holes on bottom of access panel must be exposed.
- ONLY approved for 0"-1" finishing material on overlap fit method

### FINISHED OPENING DIMENSIONS



Inside Fit Method (Clean Face Trim)



Overlap Fit Method (Loft Forge, Quattro)



Specifications MEZZO60

### **APPLIANCE LOCATION**



### WALL PENETRATION



### **MANTEL PROJECTIONS - COMBUSTIBLE**



## MANTEL PROJECTIONS - NON-COMBUSTIBLE



### FRAMING DIMENSION



### **CLEARANCES TO COMBUSTIBLES**



# MANTEL LEG/WALL PROJECTIONS



| PRODUCT LISTING CODES |                  |  |  |  |  |
|-----------------------|------------------|--|--|--|--|
| US                    | ANSI Z21.88-2014 |  |  |  |  |
| CAN                   | CSA 2.33-2014    |  |  |  |  |
| C UL US LISTED        | UL307B           |  |  |  |  |

Product information provided is not complete and is subject to change without notice. Product installation must adhere strictly to instructions accompanying product to avoid risk of fire and potential injury.

Additional information can be found online at www.heatnglo.com



Lakeville, MN Web: heatnglo.c