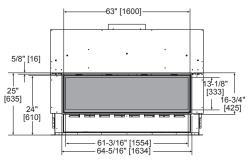

### FINISHED OPENING DIMENSIONS

Inside Fit Method (Clean Face Trim)

Overlap Fit Method (Loft Forge, Quattro)

Specifications MEZZO60