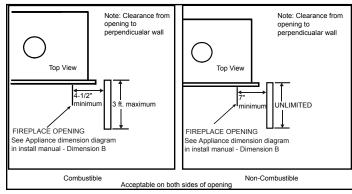

### **MANTEL PROJECTIONS - COMBUSTIBLE**

## MANTEL PROJECTIONS - NON-COMBUSTIBLE