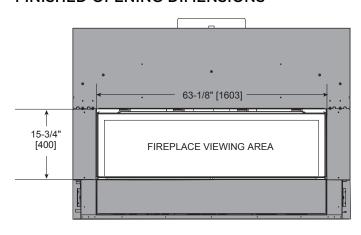

### FINISHED OPENING DIMENSIONS

Inside Fit Method (Clean Face Trim)

Overlap Fit Method (Loft Forge, Quattro)

Specifications MEZZO60