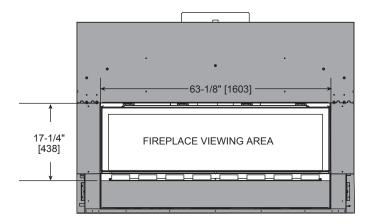

### FRONT DIMENSIONS

26-1/4"
[667]

7-1/8"
[181]

60-3/4" [1543]
66-3/4" [1695]

Clean Face Trim

Loft Forge Front

Quattro Front

- Rectangular holes on bottom of access panel should be covered.
- Approved for 0"-4" finishing material on inside fit method
- If finishing materials are 0-1" thick, the outer trim ring should be adjusted out so that the trim ring overlaps the finishing material. This is intended to provide the cleanest look.
- If finishing materials are 1-4" thick, install the trim ring all the way in. Finishing materials may not extend past the outside edge of the trim ring.