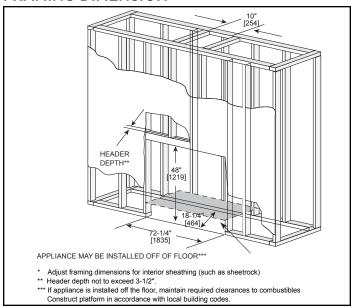

erlaps the finishing material. This is intended to provide the cleanest look.
- If finishing materials are 1-4" thick, install the trim ring all the way in. Finishing materials may not extend past the outside edge of the trim ring.

- Rectangular holes on bottom of access panel must be exposed.
- ONLY approved for 0"-1" finishing material on overlap fit method
- Rectangular holes on bottom of access panel must be exposed.
- ONLY approved for 0"-1" finishing material on overlap fit method

### FINISHED OPENING DIMENSIONS



Inside Fit Method (Clean Face Trim)



Overlap Fit Method (Loft Forge, Quattro)



Specifications MEZZO60

### **APPLIANCE LOCATION**



### WALL PENETRATION



### **MANTEL PROJECTIONS - COMBUSTIBLE**



## MANTEL PROJECTIONS - NON-COMBUSTIBLE



### FRAMING DIMENSION



### **CLEARANCES TO COMBUSTIBLES**



# MANTEL LEG/WALL PROJECTIONS



| PRODUCT LISTING CODES |                  |  |  |  |  |
|-----------------------|------------------|--|--|--|--|
| US                    | ANSI Z21.88-2014 |  |  |  |  |
| CAN                   | CSA 2.33-2014    |  |  |  |  |
| C UL US LISTED        | UL307B           |  |  |  |  |

Product information provided is not complete and is subject to change without notice. Product installation must adhere strictly to instructions accompanying product to avoid risk of fire and potential injury.

Additional information can be found online at www.heatnglo.com



Lakeville, MN Web: heatnglo.com Phone: 888-427-3973 952-985-6000