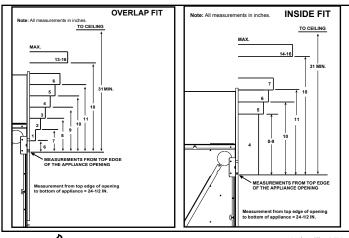

### FINISHED OPENING DIMENSIONS

Inside Fit Method (Clean Face Trim)

Overlap Fit Method (Loft Forge, Quattro)

Specifications MEZZO60