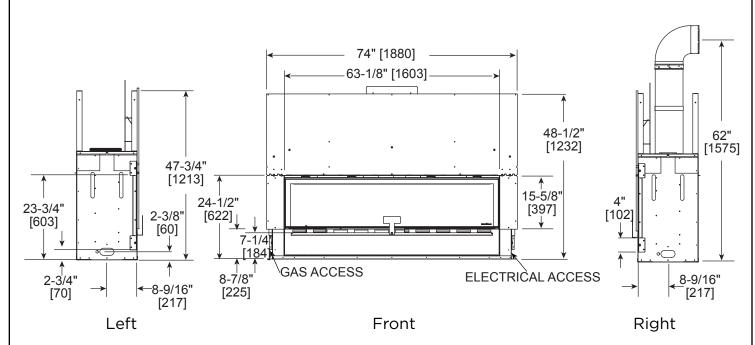

Specifications MEZZO60

Please consult the manufacturer's installation manual for all details and requirements before making a final design layout decision.

MEZZO60 60" Direct Vent Gas Fireplace

| MODEL   | FRONT WIDTH |         | BACK WIDTH |         | HEIGHT |         | DEPTH  |         | GLASS SIZE      |
|---------|-------------|---------|------------|---------|--------|---------|--------|---------|-----------------|
| MEZZO60 | Actual      | Framing | Actual     | Framing | Actual | Framing | Actual | Framing | 59-1/2 x 12-1/2 |
|         | 70          | 72-1/4  | 70         | 72-1/4  | 47-3/4 | 48      | 17-1/8 | 18-1/4  |                 |

### FRONT DIMENSIONS

26-1/4"
[667]

7-1/8"
[181]

60-3/4" [1543]
66-3/4" [1695]

Clean Face Trim

Loft Forge Front

Quattro Front

- Rectangular holes on bottom of access panel should be covered.
- Approved for 0"-4" finishing material on inside fit method
- If finishing materials are 0-1" thick, the outer trim ring should be adjusted out so that the trim ring overlaps the finishing material. This is intended to provide the cleanest look.
- If finishing materials are 1-4" thick, install the trim ring all the way in. Finishing materials may not extend past the outside edge of the trim ring.

- Rectangular holes on bottom of access panel must be exposed.
- ONLY approved for 0"-1" finishing material on overlap fit method
- Rectangular holes on bottom of access panel must be exposed.
- ONLY approved for 0"-1" finishing material on overlap fit method