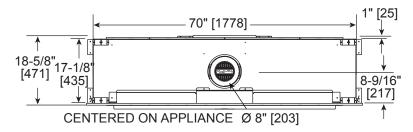

Specifications MEZZO60



Please consult the manufacturer's installation manual for all details and requirements before making a final design layout decision.

MEZZO60 60" Direct Vent Gas Fireplace

| MODEL   | FRONT WIDTH |         | BACK WIDTH |         | HEIGHT |         | DEPTH  |         | GLASS SIZE      |
|---------|-------------|---------|------------|---------|--------|---------|--------|---------|-----------------|
| MEZZO60 | Actual      | Framing | Actual     | Framing | Actual | Framing | Actual | Framing | 59-1/2 x 12-1/2 |
|         | 70          | 72-1/4  | 70         | 72-1/4  | 47-3/4 | 48      | 17-1/8 | 18-1/4  |                 |



Top



### FRONT DIMENSIONS



26-1/4"
[667]

7-1/8"
[181]

60-3/4" [1543]
66-3/4" [1695]

Clean Face Trim

Loft Forge Front

Quattro Front

- Rectangular holes on bottom of access panel should be covered.
- Approved for 0"-4" finishing material on inside fit method
- If finishing materials are 0-1" thick, the outer trim ring should be adjusted out so that the trim ring overlaps the finishing material. This is intended to provide the cleanest look.
- If finishing materials are 1-4" thick, install the trim ring all the way in. Finishing materials may not extend past the outside edge of the trim ring.

- Rectangular holes on bottom of access panel must be exposed.
- ONLY approved for 0"-1" finishing material on overlap fit method
- Rectangular holes on bottom of access panel must be expose