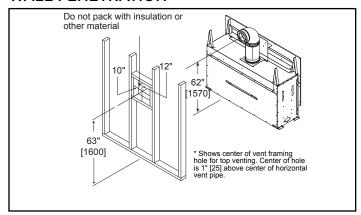

hod
- If finishing materials are 0-1" thick, the outer trim ring should be adjusted out so that the trim ring overlaps the finishing material. This is intended to provide the cleanest look.
- If finishing materials are 1-4" thick, install the trim ring all the way in. Finishing materials may not extend past the outside edge of the trim ring.

- Rectangular holes on bottom of access panel must be exposed.
- ONLY approved for 0"-1" finishing material on overlap fit method
- Rectangular holes on bottom of access panel must be exposed.
- ONLY approved for 0"-1" finishing material on overlap fit method

### FINISHED OPENING DIMENSIONS



Inside Fit Method (Clean Face Trim)



Overlap Fit Method (Loft Forge, Quattro)



Specifications MEZZO60

### **APPLIANCE LOCATION**



### WALL PENETRATION



### **MANTEL PROJECTIONS - COMBUSTIBLE**



## MANTEL PROJECTIONS - NON-COMBUSTIBLE



### FRAMING DIMENSION



### **CLEARANCES TO COMBUSTIBLES**



# MANTEL LEG/WALL PROJECTIONS



| PRODUCT LISTING CODES |                  |  |  |  |  |
|-----------------------|------------------|--|--|--|--|
| US                    | ANSI Z21.88-2014 |  |  |  |  |
| CAN                   | CSA 2.33-2014    |  |  |  |  |
| C UL US LISTED        | UL307B           |  |  |  |  |

Product information provided is not complete and is subject to change without notice. Product installation must adhere strictly to instructions accompanying product to avoid risk of fire and potential injury.

Additional information can be found online at www.heatnglo.com



Lakeville, MN Web: heatnglo.com Phone: 888-427-3973 9