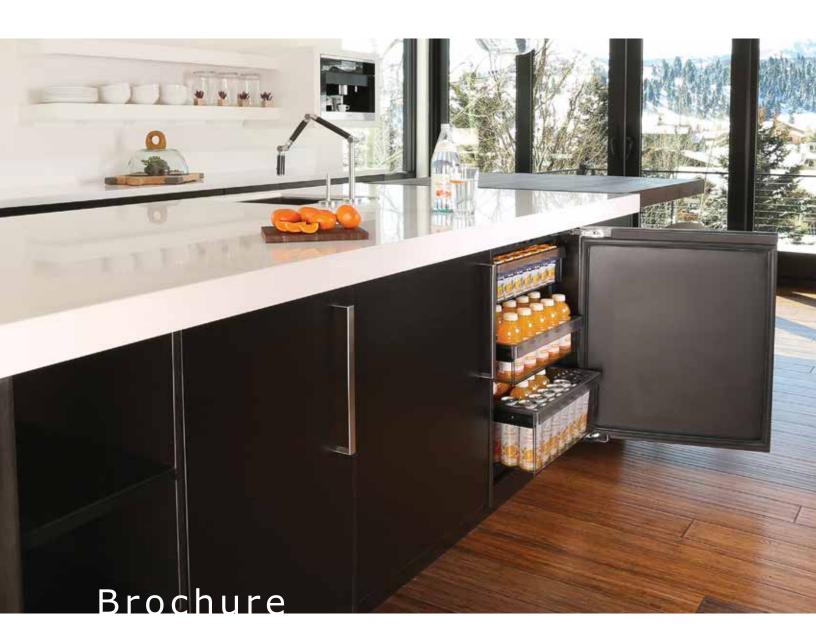

# **Outdoor Series**

### Optimal Environment

The 1215RSOD, 1224RSOD, and 1224DWRSOD offer our Digital Touch Pad Control, allowing you to easily set the refrigerator temperature, ranging from 34°F - 45°F. The CLR1215SOD also offers our Digital Touch Pad Control, and the BI1215SOD offers an On/Off switch for easy control.

## **LED Lighting**

The 1215RSOD, 1224RSOD, 1224DWRSOD, and CLR1215SOD offer LED lighting illuminating your food, beverages, and ice for easy access after the sun sets and the party continues.

### **Durable Outdoor Design**

All Outdoor Series models are fully wrapped in stainless steel to protect from harsh outdoor elements and are UL rated and deemed suitable for outdoor use. Models are equipped with our robust professional door handle (diameter:  $1 \frac{1}{4}$ ") to match outdoor design and style.