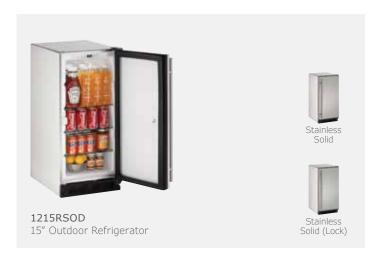

### Optimal Environment

The 1215RSOD, 1224RSOD, and 1224DWRSOD offer our Digital Touch Pad Control, allowing you to easily set the refrigerator temperature, ranging from 34°F - 45°F. The CLR1215SOD also offers our Digital Touch Pad Control, and the BI1215SOD offers an On/Off switch for easy control.

## **LED Lighting**

The 1215RSOD, 1224RSOD, 1224DWRSOD, and CLR1215SOD offer LED lighting illuminating your food, beverages, and ice for easy access after the sun sets and the party continues.

### **Durable Outdoor Design**

All Outdoor Series models are fully wrapped in stainless steel to protect from harsh outdoor elements and are UL rated and deemed suitable for outdoor use. Models are equipped with our robust professional door handle (diameter:  $1 \frac{1}{4}$ ") to match outdoor design and style.