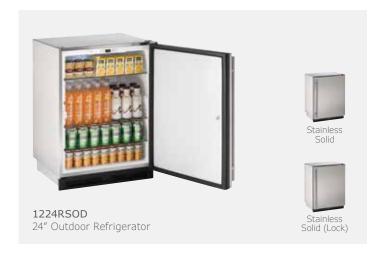

### Optimal Environment

The 1215RSOD, 1224RSOD, and 1224DWRSOD offer our Digital Touch Pad Control, allowing you to easily set the refrigerator temperature, ranging from 34°F - 45°F. The CLR1215SOD also offers our Digital Touch Pad Control, and the BI1215SOD offers an On/Off switch for easy control.

## **LED Lighting**

The 1215RSOD, 1224RSOD, 1224DWRSOD, and CLR1215SOD offer LED lighting illuminating your food, beverages, and ice for easy access after the sun sets and the party continues.

### **Durable Outdoor Design**

All Outdoor Series models are fully wrapped in stainless steel to protect from harsh outdoor elements and are UL rated and deemed suitable for outdoor use. Models are equipped with our robust professional door handle (diameter:  $1 \frac{1}{4}$ ") to match outdoor design and style.