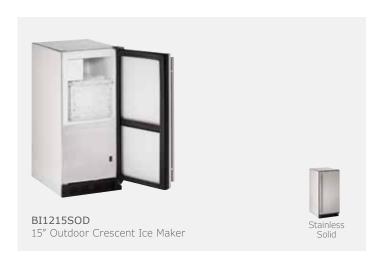

# CLR1215SOD 15" Outdoor Clear Ice Machine Stainless Solid

# Easy Installation

The BI1215SOD does not require a drain, making for a quick and easy installation. Because the CLR1215SOD requires a drain, they are shipped with a factory installed drain line. If you do not have access to a gravity drain, simply order your CLR1215SOD with our sealed and permanently lubricated P60 drain pump factory installed.